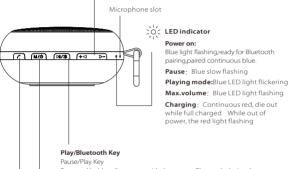

© Support IOS system ringtone playing, others are default tone

User manual 1pc

Warranty Card 1pc

V-: Previous—Short press to previous song/Press and hold to decrease the volume
V+: Next—Short press to next song/Press and hold to increase the volume

Press and hold to disconnect with the current Bluetooth device; short press again to reconnect with the device that connected last time.

Power on/Mode key: Press and hold for 3 seconds to power on/off
Short press enter into Bluetooth mode → TF (Micro SD)card mode (Micro SD card requires an SD card inserting first) → USB sound card mode Switch in turn(Connecting with computer with the USB cable)

Call answer key: When call coming, short press to answer or hang up the call, press and hold to reject the call.