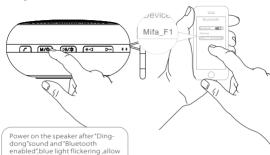

Pairing with the devices that with Bluetooth function.

pairing a Bluetooth device.

Turn on the Bluetooth device, set it to "discover" the Mifa\_F1, then locate the Bluetooth device list, select the device named "Mifa\_F1" and then start to connect.

When pairing is complete, blue LED light remains steadily on Wireless range up to 10M, environment causes the difference.