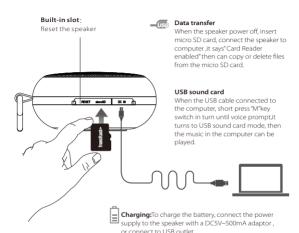

Press and hold to disconnect with the current Bluetooth device; short press again to reconnect with the device that connected last time.

Power on/Mode key: Press and hold for 3 seconds to power on/off
Short press enter into Bluetooth mode → TF (Micro SD)card mode (Micro SD card requires an SD card inserting first) → USB sound card mode Switch in turn(Connecting with computer with the USB cable)

### Micro SD card slot

When the speaker power on, insert micro SD card, there is a voice prompt "SD card enabled", then it will play the music stored in micro SD card.

If needed, short press" M" key to switch to other modes.