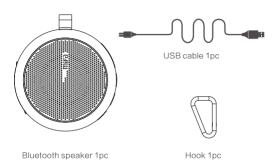

© Support IOS system ringtone playing, others are default tone

User manual 1pc

Warranty Card 1pc

V-: Previous—Short press to previous song/Press and hold to decrease the volume
V+: Next—Short press to next song/Press and hold to increase the volume